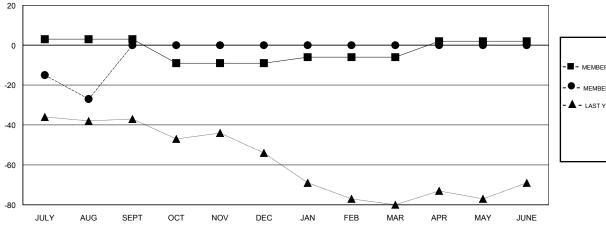

## GOALS AND ACTUAL MEMBERS CUMULATIVE

| -■- MEMBER GROWTH NET GOAL        |
|-----------------------------------|
| - ● - MEMBER GROWTH ACTUAL        |
| - ▲ - LAST YEAR MEMBERSHIP ACTUAL |
|                                   |
|                                   |
|                                   |